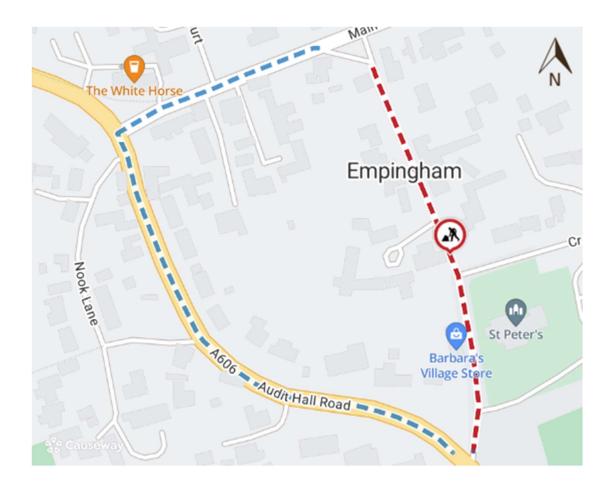

The effect of the order will be that during the dates and times specified below all vehicles will be prohibited from proceeding along the length of road known as Church Street while Thomas Bow, on behalf of RCC, carry out carriageway patching works.

The duration of the Closure shall be as follows: from 3rd October 2024 to 3rd October 2024

The alternative route during the closure will be via the route shown on the attached plan and as shown on https://one.network

The alternative route during the closure will be via the following streets: Main Street and Audit Hall Road with a reciprocal route.

Reasonable facilities will be provided to allow access to adjacent premises while the work is being carried out.